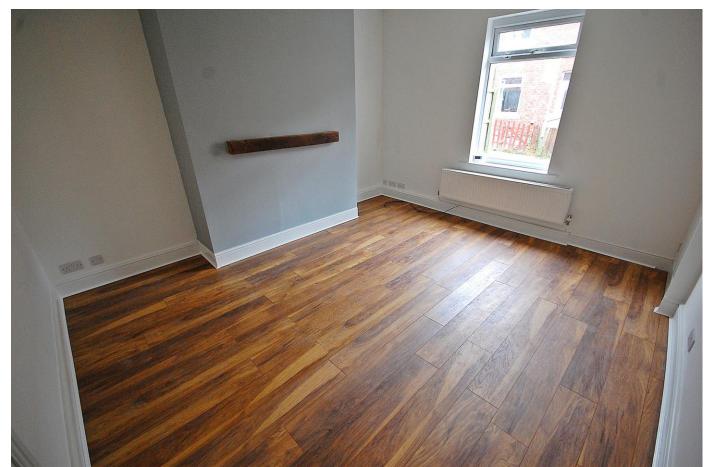

FRONT EXTERNAL: The front garden is enclosed with railings and gate leading to the shared path.

ENTRANCE HALL: With vinyl flooring and a radiator.

LIVING ROOM: 14'4" (4.37) x 12'10" (3.9) (14'4" (4.371) x 12'11" (3.928)) Spacious living room including laminate flooring, a radiator and a double glazed window to the front.

LANDING: Including loft access and carpet flooring.

MASTER BEDROOM: 12'10"(3.9) x 11'11" (3.63) (12'11"(3.927) x 11'11" (3.638)) Master bedroom including a built in wardrobe, carpet flooring, a radiator and a double glazed window to the front.

BEDROOM TWO: 9'8" (2.95) x 8'10" (2.7) (9'8" (2.958) x 8'11" (2.711)) Bedroom with carpet flooring, a radiator and a double glazed window to the rear.

BATHROOM:  $6'1''(1.85) \times 5'9''$ (1.75) ( $6'1''(1.859) \times 5'9''$ (1.758)) Stylish bathroom including a bath with shower above, low level WC, pedestal wash hand basin, partially tiled walls, vinyl flooring and a double glazed window to the rear.