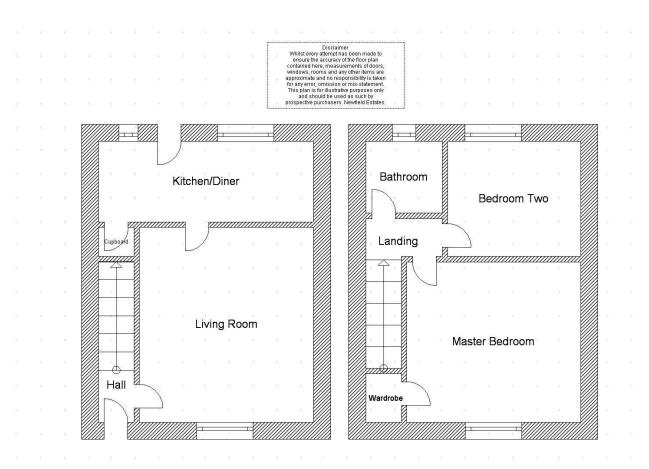

FRONT EXTERNAL: The front garden is enclosed with railings and gate leading to the shared path.

ENTRANCE HALL: With vinyl flooring and a radiator.

LIVING ROOM: 14'4" (4.37) x 12'10" (3.9) (14'4" (4.371) x 12'11" (3.928)) Spacious living room including laminate flooring, a radiator and a double glazed window to the front.

KITCHEN/DINER: 16'1" (4.9) x 6'4" (1.93) (16'2" (4.920) x 6'5" (1.948)) Kitchen including fitted wall and base units with a contrasting work surface, stainless steel sink/drainer with a mixer tap, an integrated electric oven with four ring gas hob with stainless steel extractor fan above, a washing

LANDING: Including loft access and carpet flooring.

MASTER BEDROOM: 12'10"(3.9) x 11'11" (3.63) (12'11"(3.927) x 11'11" (3.638)) Master bedroom including a built in wardrobe, carpet flooring, a radiator and a double glazed window to the front.

BEDROOM TWO: 9'8" (2.95) x 8'10" (2.7) (9'8" (2.958) x 8'11" (2.711)) Bedroom with carpet flooring, a radiator and a double glazed window to the rear.

BATHROOM:  $6'1''(1.85) \times 5'9''$ (1.75) ( $6'1''(1.859) \times 5'9''$ (1.758)) Stylish bathroom including a bath with shower above, low level WC, pedestal wash hand basin, partially tiled walls, vinyl flooring and a double glazed window to the rear.