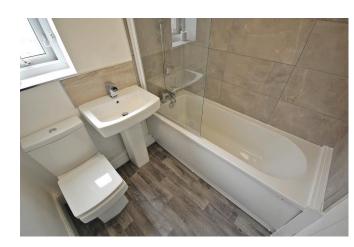

BEDROOM TWO: 9'8" (2.95) x 8'10" (2.7) (9'8" (2.958) x 8'11" (2.711)) Bedroom with carpet flooring, a radiator and a double glazed window to the rear.

BATHROOM:  $6'1''(1.85) \times 5'9''$ (1.75) ( $6'1''(1.859) \times 5'9''$ (1.758)) Stylish bathroom including a bath with shower above, low level WC, pedestal wash hand basin, partially tiled walls, vinyl flooring and a double glazed window to the rear.