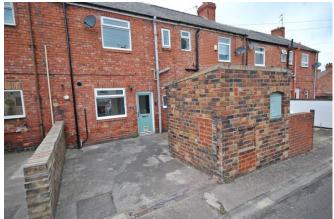

FRONT EXTERNAL: The front garden is enclosed with railings and gate leading to the shared path.

ENTRANCE HALL: With vinyl flooring and a radiator.

LIVING ROOM: 14'4" (4.37) x 12'10" (3.9) (14'4" (4.371) x 12'11" (3.928)) Spacious living room including laminate flooring, a radiator and a double glazed window to the front.

REAR EXTERNAL: To the rear of the property is a yard with two brick built outhouses for storage and an off street parking space.

MOVE IN COSTS: In order to move into this property the applicant is required to pay the following