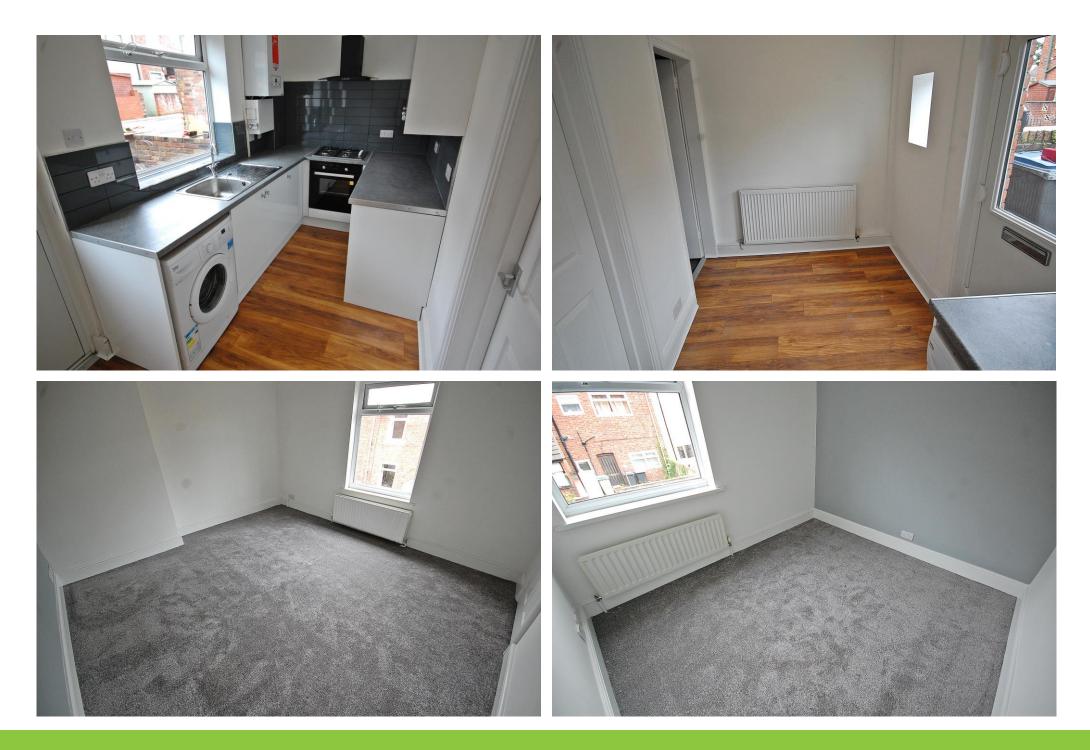

KITCHEN/DINER: 16'1" (4.9) x 6'4" (1.93) (16'2" (4.920) x 6'5" (1.948)) Kitchen including fitted wall and base units with a contrasting work surface, stainless steel sink/drainer with a mixer tap, an integrated electric oven with four ring gas hob with stainless steel extractor fan above, a washing

machine, wall mounted new combi boiler, tiled splash back, laminate flooring, an under stairs storage cupboard and two double glazed windows to the rear. There is a door leading to the rear yard.

STAIRS: With carpet flooring.

LANDING: Including loft access and carpet flooring.

MASTER BEDROOM: 12'10"(3.9) x 11'11" (3.63) (12'11"(3.927) x 11'11" (3.638)) Master bedroom including a built in wardrobe, carpet flooring, a radiator and a double glazed window to the front.

BEDROOM TWO: 9'8" (2.95) x 8'10" (2.7) (9'8" (2.958) x 8'11" (2.711)) Bedroom with carpet flooring, a radiator and a double glazed window to the rear.

BATHROOM:  $6'1''(1.85) \times 5'9''$ (1.75) ( $6'1''(1.859) \times 5'9''$ (1.758)) Stylish bathroom including a bath with shower above, low level WC, pedestal wash hand basin, partially tiled walls, vinyl flooring and a double glazed window to the rear.