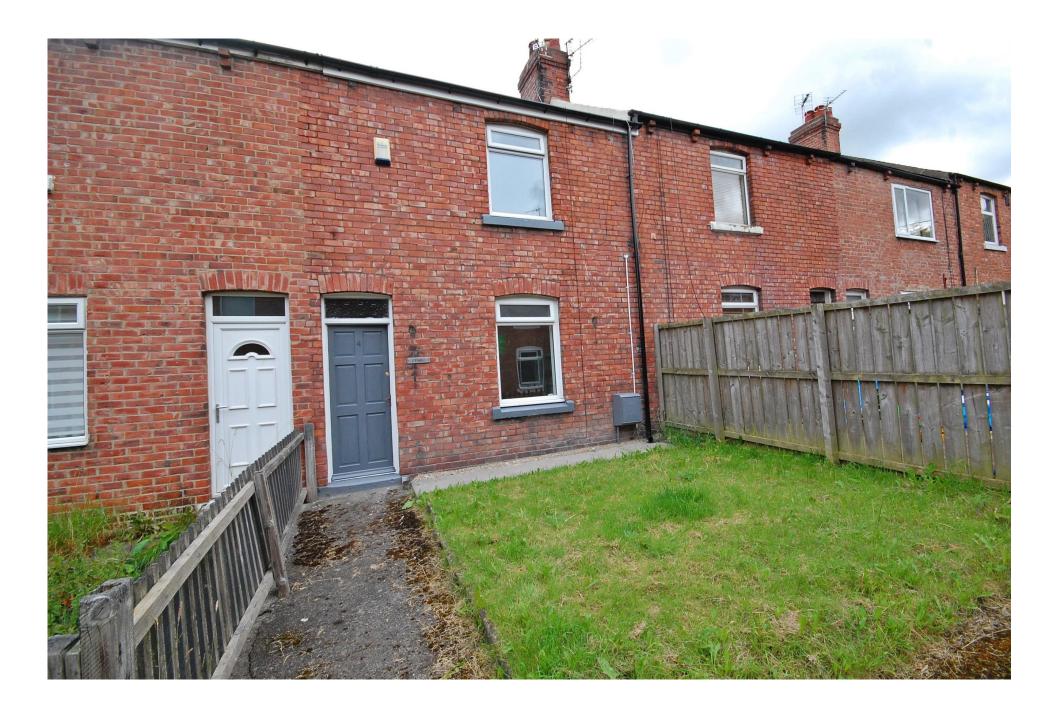

FRONT EXTERNAL: The front garden is enclosed with railings and gate leading to the shared path.

ENTRANCE HALL: With vinyl flooring and a radiator.

LIVING ROOM: 14'4" (4.37) x 12'10" (3.9) (14'4" (4.371) x 12'11" (3.928)) Spacious living room including laminate flooring, a radiator and a double glazed window to the front.

REAR EXTERNAL: To the rear of the property is a yard with two brick built outhouses for storage and an off street parking space.

MOVE IN COSTS: In order to move into this property the applicant is required to pay the following